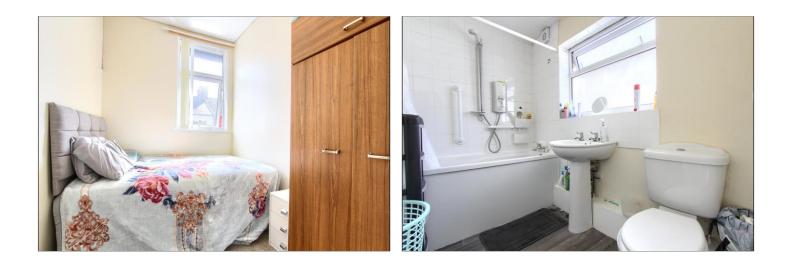

#### BATHROOM - 2.46m x 1.73m (8'1" x 5'8")

With close couple WC, pedestal wash hand basin, bath with Mira electric shower, white tiled walls, woodgrain effect lino flooring, radiator, and extractor unit.

# ESSEX STREET, TS1 4PS

BEDROOM THREE - 2.6m x 2.03m (8'6" x 6'8") With radiator

AGENTS REF: - TM/LS/MID220203/19042022

Council Tax Band: A Tenure: Freehold

TO VIEW: Contact our Middlesbrough office on Tel:  $01642\ 254222$ 