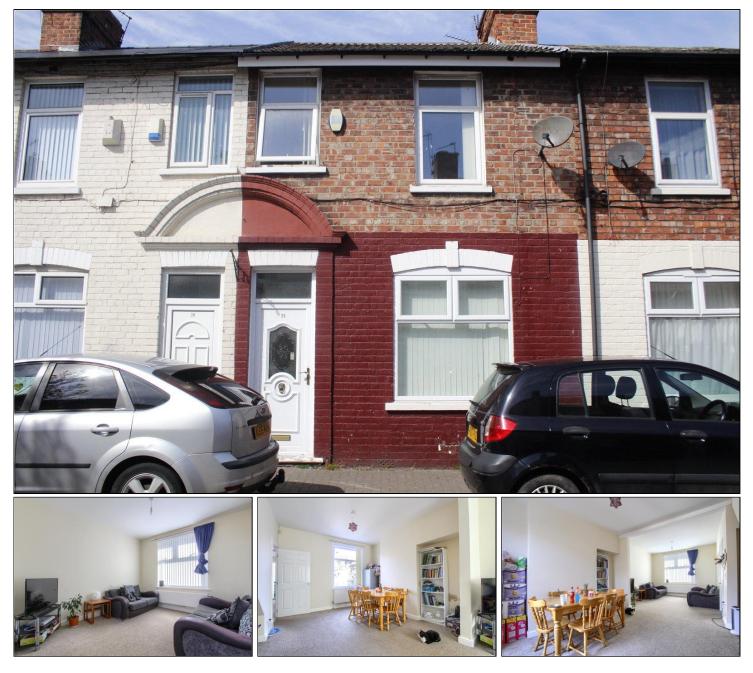

# ESSEX STREET, MIDDLESBROUGH, TS1 4PS

- Chain Free
- Three Bedroom Terrace Home
- Has Seen Some Renovation in Recent Years
- UPVC Double Glazed Windows & Exterior Doors
- Central Heating System with a Combi Boiler
- Modern Kitchen & Family Bathroom
- To Be Sold with a Tenant in Situ
- Easy Takeover for a Landlord Looking to Add to Their Portfolio

## ESSEX STREET, TS1 4PS

Currently rented out to family and to be sold with tenant in situ. This will appeal to investors looking to add a well maintained property to their portfolio.

Features of the property include UPVC double glazed windows and exterior doors, central heating system with a combi boiler, modern kitchen, and bathroom and three double bedrooms. The property also benefits from a recent damp proofing course.

Briefly comprising entrance hall, open plan lounge/diner, modern kitchen, and family bathroom. On the first floor there are three double bedrooms.

### **GROUND FLOOR**

ENTRANCE - 3.43m x 0.94m (11'3" x 3'1") UPVC entrance door with double glazed insert and radiator.

**RECEPTION ROOM** - 7.44m (24'5") x 3.33m (10'11") increasing to 4.42m (14'6") With two radiators.