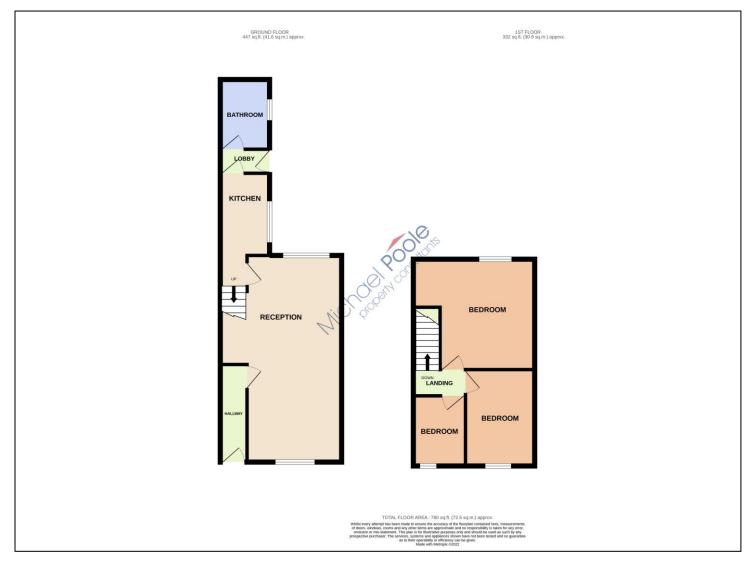

Briefly comprising entrance hall, open plan lounge/diner, modern kitchen, and family bathroom. On the first floor there are three double bedrooms.

### **GROUND FLOOR**

ENTRANCE - 3.43m x 0.94m (11'3" x 3'1") UPVC entrance door with double glazed insert and radiator.

**RECEPTION ROOM** - 7.44m (24'5") x 3.33m (10'11") increasing to 4.42m (14'6") With two radiators.

## KITCHEN - 2.9m x 1.7m (9'6" x 5'7")

With woodgrain effect wall, drawer, and floor units, granite effect roll edge worktop with white splashback tiles and a one and a half bowl sink unit with drainer. Electric oven and four ring gas hob, space for washing machine and fridge freezer. Wall mounted combi boiler.

#### BATHROOM - 2.46m x 1.73m (8'1" x 5'8")

With close couple WC, pedestal wash hand basin, bath with Mira electric shower, white tiled walls, woodgrain effect lino flooring, radiator, and extractor unit.

#### FIRST FLOOR

BEDROOM ONE - 3.38m (11'1") increasing to 4.5m (14'9") x 3.7m (12'2") With radiator.

BEDROOM TWO - 2.4m x 3.6m (7'10" x 11'10") With radiator

www.michaelpoole.co.uk

# ESSEX STREET, TS1 4PS

BEDROOM THREE - 2.6m x 2.03m (8'6" x 6'8") With radiator

AGENTS REF: - TM/LS/MID220203/19042022

Council Tax Band: A Tenure: Freehold

TO VIEW: Contact our Middlesbrough office on Tel:  $01642\ 254222$ 