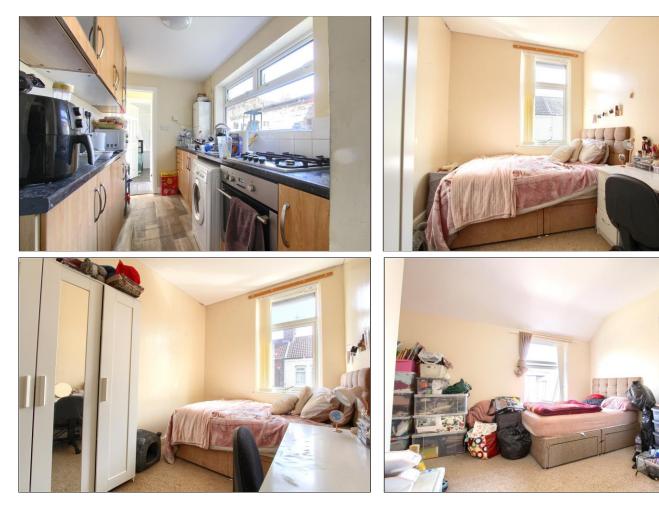

## KITCHEN - 2.9m x 1.7m (9'6" x 5'7")

With woodgrain effect wall, drawer, and floor units, granite effect roll edge worktop with white splashback tiles and a one and a half bowl sink unit with drainer. Electric oven and four ring gas hob, space for washing machine and fridge freezer. Wall mounted combi boiler.

#### FIRST FLOOR

BEDROOM ONE - 3.38m (11'1") increasing to 4.5m (14'9") x 3.7m (12'2") With radiator.

BEDROOM TWO - 2.4m x 3.6m (7'10" x 11'10") With radiator

www.michaelpoole.co.uk

# ESSEX STREET, TS1 4PS

BEDROOM THREE - 2.6m x 2.03m (8'6" x 6'8") With radiator

AGENTS REF: - TM/LS/MID220203/19042022

Council Tax Band: A Tenure: Freehold

TO VIEW: Contact our Middlesbrough office on Tel:  $01642\ 254222$ 